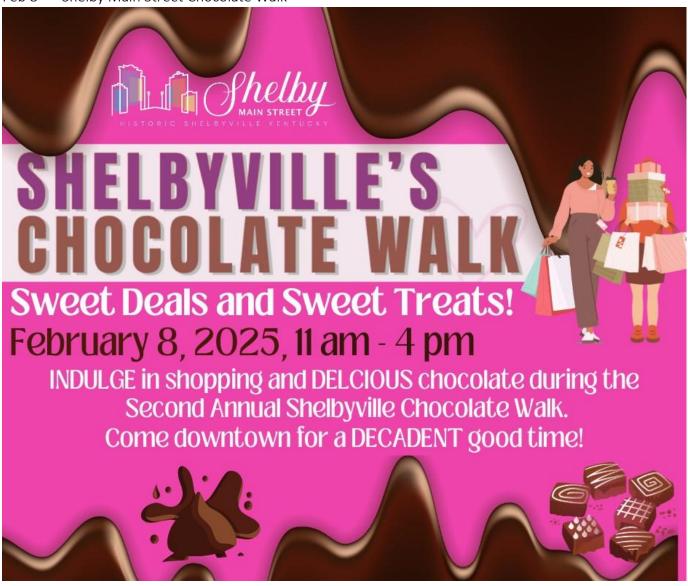

in Kentucky. To learn more about Mallard Hall Estate, click HERE.

The evening will include live music, dinner, drinks, and will feature local heroes within our community....but not the human type, our furry friends. A silent auction featuring many pieces of animal-themed artwork, as well as live auction and other fundraising activities will help to raise money for SCHS.

The following ticket options are available.

- Individual, General Admission Ticket (\$100): Admission for one, includes dinner, drinks, & entertainment.
- Individual VIP Ticket (\$200): Includes a VIP, behind-the-scenes tour & historical overview of Mallard Estate by the owner of the Estate. Also includes early entry to the venue, a wine-tasting, and special gift.

Feb 8<sup>th</sup> – Shelby Main Street Chocolate Walk







#### Sponsorship Opportunities 50's Casino Sock Hop February 8<sup>th</sup>, 2025



#### Shelbyville Conference Center

| \$3000 - The Rock-n-Roll King Presenting Sponsor (10 free tickets)  MOVING & RIGGING  \$2500 - Pink Ladies Photo Booth (6 free tickets)  Company name listed on the photo booth and photos  6 tickets to event  Company name listed on all Chamber social media  \$2500 - The Greaser Drink Sponsor (6 free tickets)  Company name listed on the bar  6 tickets to event  Company name listed on all Chamber social media  \$2500 - Beauty School Drop Out Drink Sponsor (6 free tickets)  Company name listed on the bar  6 tickets to event  Company name listed on the bar  6 tickets to event | \$2500 - Drive-In Food Sponsor (6 free tickets)  Company name listed on the buffet  6 ticke