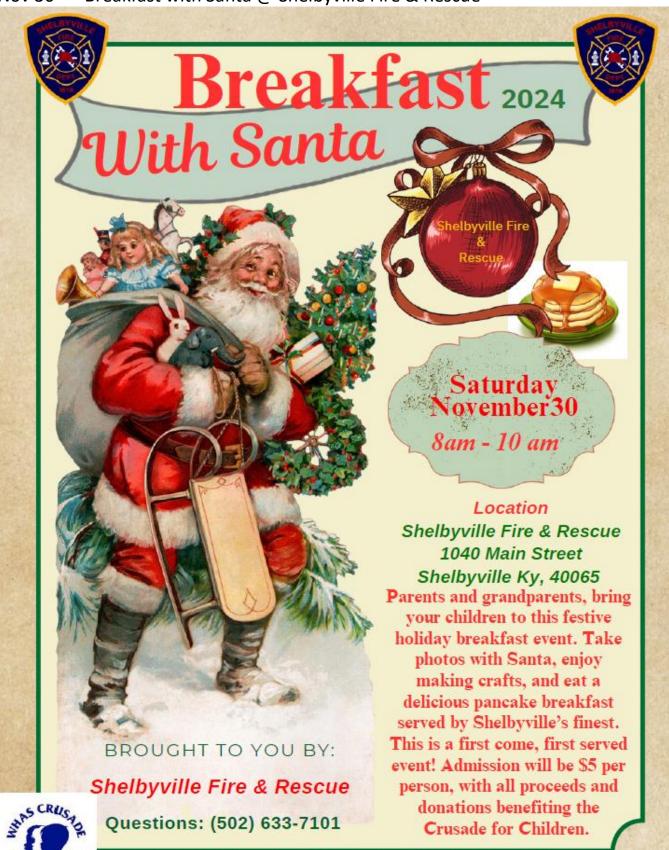

Nov 29th – 14th Annual Free Coat Drive @ First Presbyterian Church

Nov 30<sup>th</sup> – Shop Small Business Saturday-Shelby Main Street

Nov 30<sup>th</sup> – Breakfast with Santa @ Shelbyville Fire & Rescue