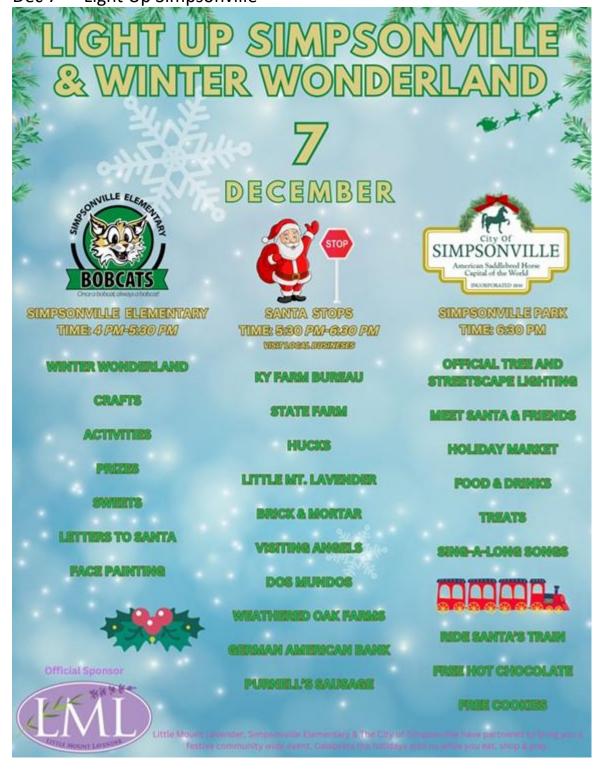

Dec 7th - Light Up Simpsonville

Dec 7<sup>th</sup> – Christmas Royal Tea

Dec 7<sup>th</sup> & 8<sup>th</sup> – Good Gifts for All @ First Presbyterian Church

Dec 8<sup>th</sup> – The Light Has Come Concert @ First Presbyterian Church

EVENT SPONSORED BY: SHELBY COUNTY GOVERNMENT, SHELBYVILLE GOVERNMENT, SHELBY COUNTY FIRE DEPARTMENT

Dec 7<sup>th</sup> – Bagdad Celebrates Christmas Dec 7<sup>th</sup> - Light Up Simpsonville

Dec 7<sup>th</sup> – Christmas Royal Tea