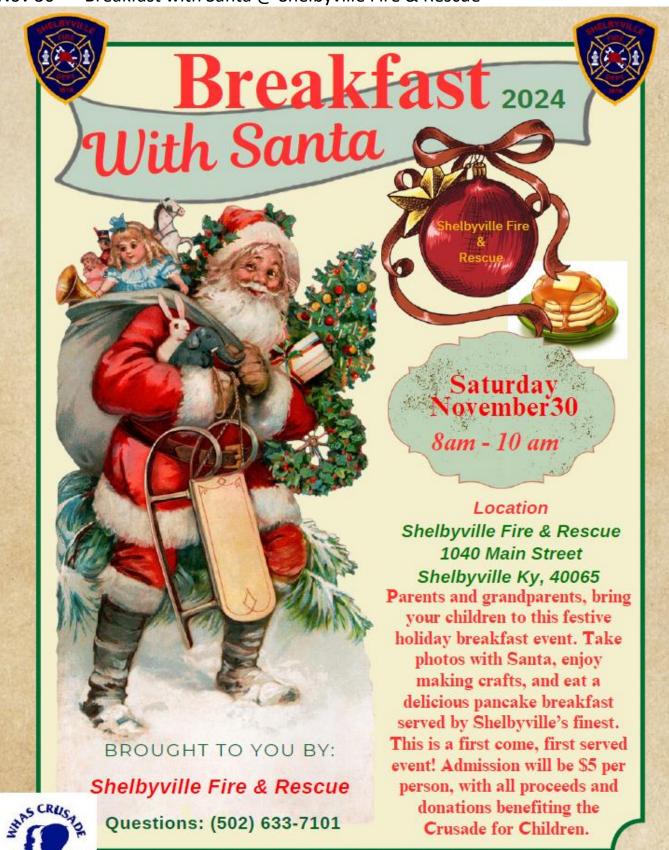

NOW - DEC 1ST - TOYS FOR TOTS

NOW – DEC 7<sup>TH</sup> – FOOD DRIVE

NOW - ANGEL TREE w/ McDANIEL INSURANCE

Nov 30<sup>th</sup> – Shop Small Business Saturday-Shelby Main Street

Nov 30<sup>th</sup> – Breakfast with Santa @ Shelbyville Fire & Rescue