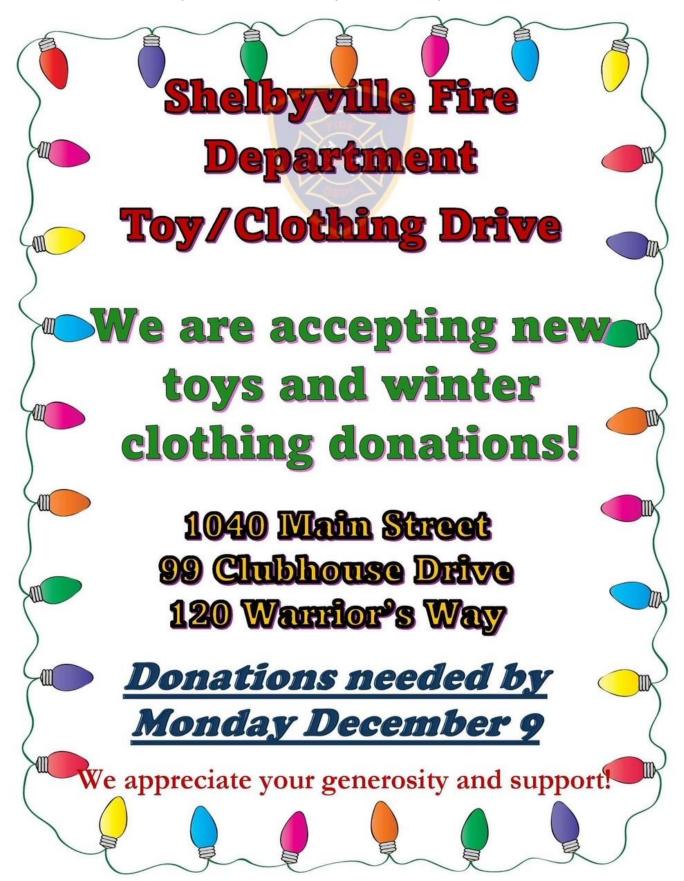

Dec 9<sup>th</sup> – Clothes & Toys Drive with Shelbyville Fire Dept

Dec 9, 11 & 13<sup>th</sup> – Mrs. Claus' Closet Toy Drop Off Days @ Bagdad Ruritan