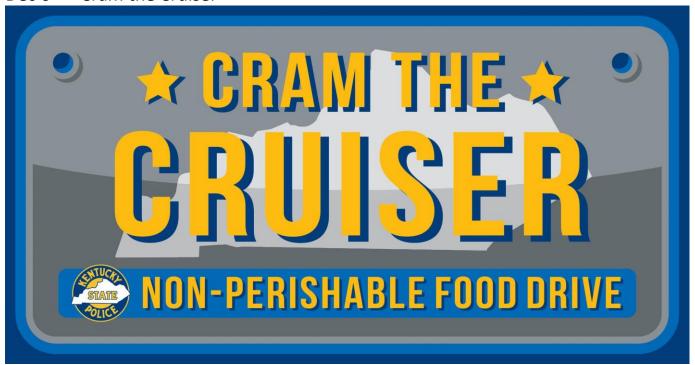

#### Dec 6<sup>th</sup> – Cram the Cruiser

#### Kroger, 311 Boone Station Road, Shelbyville, KY

Duration: 4 hr

Public · Anyone on or off Facebook

Each year the Kentucky State Police accepts donations for the annual "Cram The Cruiser" holiday food drive designed to provide non-perishable food items for families in need throughout the Commonwealth.

Suggested items include canned fruit and vegetables, canned meat, macaroni and cheese, cereal, peanut butter, jelly, canned soups, chili or spaghetti sauce, brownie and cake mixes, coffee, water, powdered milk and juices. Food items may also be dropped off at local post locations.