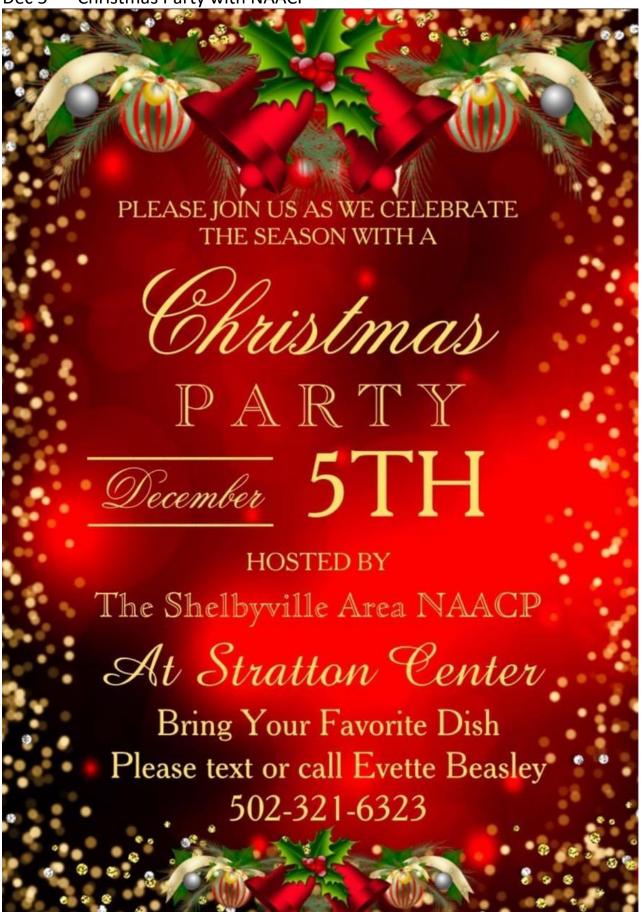

December - Ebenezer @ Shelby County Community Theatre

Dec 5<sup>th</sup> – Women Supporting Women Conference w/ Spencer County

Chamber

Dec 5th - Christmas Party with NAACP

Dec 6<sup>th</sup> – Cram the Cruiser

SHARING HER PASSION TO BE A
POSITIVE FORCE IN THE COMMUNITY

Tickets and sponsorship opportunities available at spencercountykychamber.com

Dec 5<sup>th</sup> – Christmas Party with NAACP