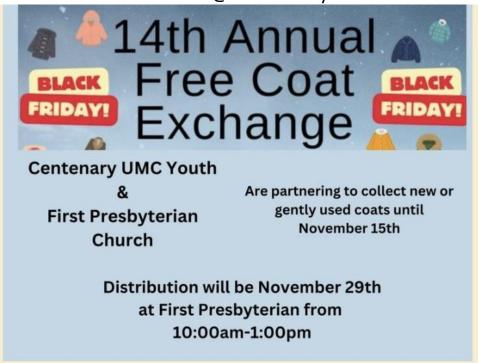

Nov 29<sup>th</sup> – 14<sup>th</sup> Annual Free Coat Drive @ First Presbyterian Church

#### Free Coat Exchange

First Presbyterian will work with Centenary United Methodist Church and be a designated winter coat giveaway location on "Black Friday", November 29th. More details to come, but for now go through those closets, basements, and attics and drop off your winter coats and jackets either at Centenary or here at First Presbyterian.