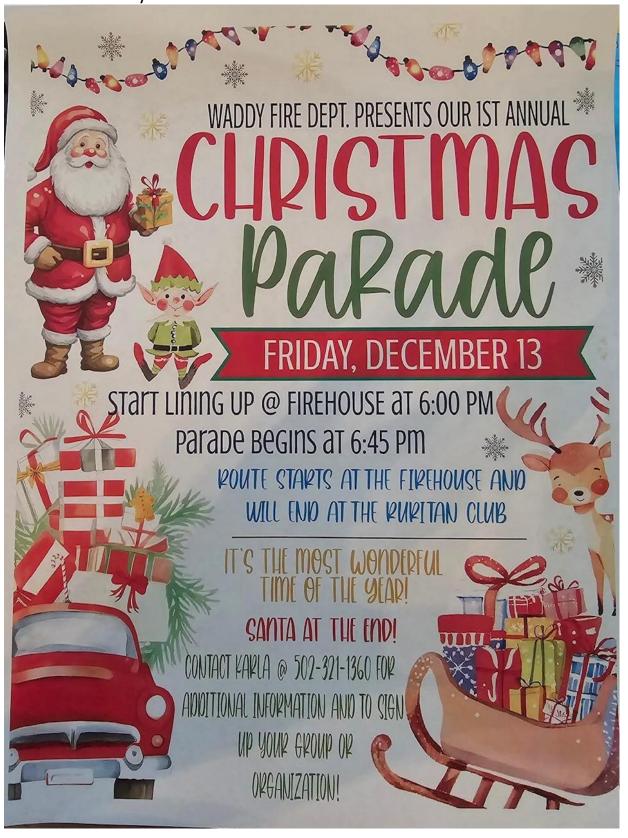

#### Dec 10<sup>th</sup> - Midday Mixer event with Stock Yards Bank

Dec 12th - SCHS FCCLA Christmas Parents Night Out

Dec 13th – Gingerbread House Party @ Shelbyville/Shelby Co Park

Dec 13<sup>th</sup> – Waddy Christmas Parade