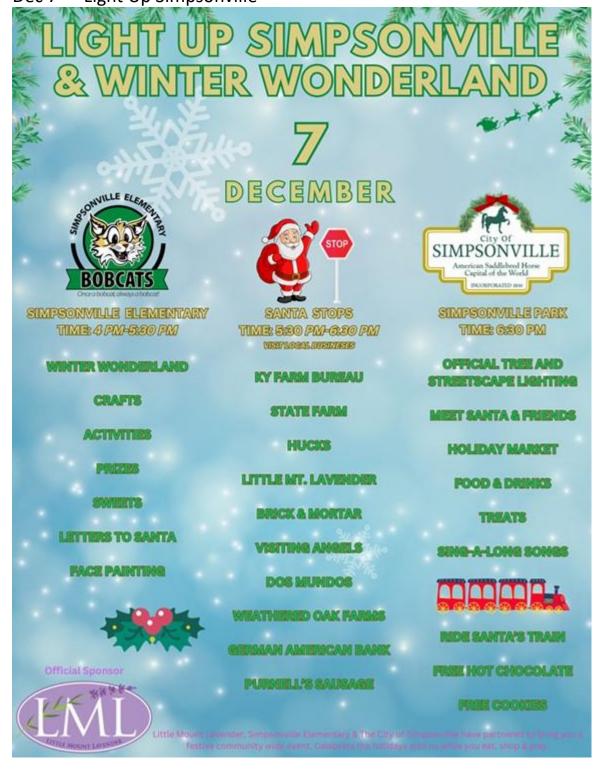

Dec 7<sup>th</sup> – Christmas Parade

Dec 7<sup>th</sup> – Bagdad Celebrates Christmas

Dec 7<sup>th</sup> - Light Up Simpsonville

Dec 7<sup>th</sup> – Christmas Royal Tea

Dec 7<sup>th</sup> & 8<sup>th</sup> – Good Gifts for All @ First Presbyterian Church