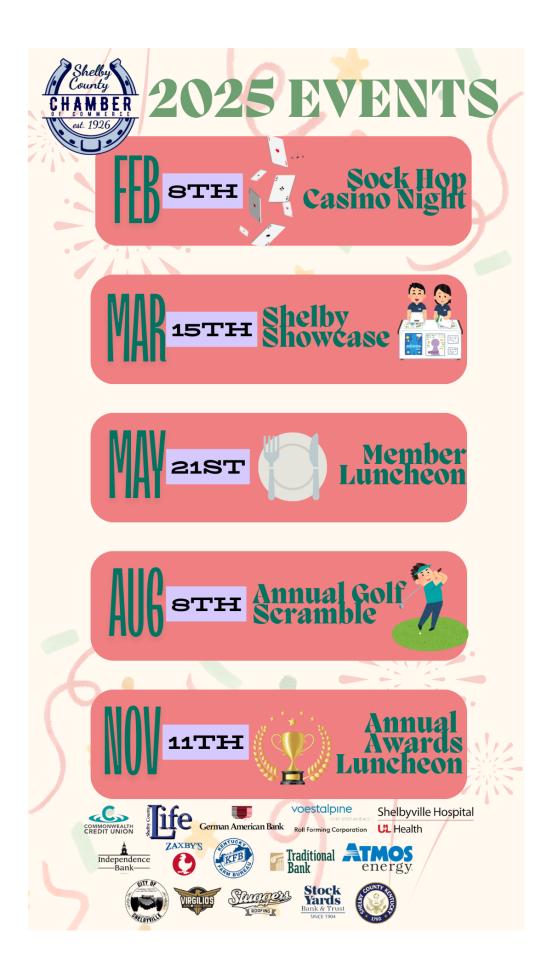

### • February

- o Feb 22<sup>nd</sup> Avery Farmer Foundation Gala
- Feb 25<sup>th</sup> Ribbon Cutting @ PassionTide Counseling
- Feb 26<sup>th</sup> Industry Expo
- Feb 28<sup>th</sup> Morning Mixer with PuroFirst & Spray-Tec
- Feb 28<sup>th</sup> Grand Opening Dogwood Art Gallery
- March
  - Mar 1 Habitat for Humanity Annual Dinner & Silent Auction
  - o Mar 5<sup>th</sup> Agriculture is Economic Development Regional Meeting
  - Mar 6<sup>th</sup> Morning Mixer @ ALC
  - o Mar 8<sup>th</sup> ArtSpark Shelbyville Spring Festival
  - Mar 12<sup>th</sup> Midday Mixer w/ T-Mobile @ The Paddock
  - Mar 15<sup>th</sup>, 2025 Shelby Showcase
  - Mar 18<sup>th</sup> Morning Mixer @ Torrey Smith Realty
  - o Mar 18<sup>th</sup> Vendors Fair
  - Mar 22<sup>nd</sup>, 2025 Touched Twice
  - Mar 22<sup>nd</sup> HorseSensing Hoe Down
  - o Mar 24<sup>th</sup> Dorman Center Annual Fundraiser Luncheon
  - o Mar 29<sup>th</sup> Waddy Fire Dept Craft Vendor Fair
- April
  - o March 31-April 4 SCPS Spring Break
  - o April Friends of Scouting April HorseSensing Pie and Cake Contest
  - o April 8<sup>th</sup> Morning Mixer @ Shelbyville Comprehensive Treatment Center
  - April 10<sup>th</sup> Business After Hours @ McDaniel Insurance
  - o April 12<sup>th</sup>, 2025 Little Light House Garden Party
  - April 16<sup>th</sup>, 2025 Morning Mixer @ Shelby Farms Senior Living
  - April 17<sup>th</sup> Networking Roundtable
  - April 17-19 Dogwood Classic Horse Show
  - o April 19<sup>th</sup> Dogwood Festival
  - o April 21<sup>st</sup> Distinguished Citizen Banquet
  - o April 26<sup>th</sup> Habitat for Humanity Pre Derby & Casino Night
  - o April 26<sup>th</sup> Heroes at Bat
- May
  - May 3<sup>rd</sup> Kentucky Derby
  - o May 10 Oct 4<sup>th</sup> Every Saturday Simpsonville Farmers Market
  - May 7<sup>th</sup> Lunch and Learn with PassionTide Counseling
  - May 9<sup>th</sup>, 2025 Business After Hours Shelby County Community Charities Michael Long

- o May 10<sup>th</sup> Shelby Main Street Wild about Shelbyville Art & Music Festival
- o May 10th Shelby Main Street Bourbon, Bacon & Butter Bake Off
- May 10<sup>th</sup> Michael Long Golf Scramble
- May 15<sup>th</sup> Midday Mixer @ Berkley Oliver, PLLC
- o May 17<sup>th</sup> Shelby Main Street Youth Art Show
- o May 17<sup>th</sup> Shelby Main Street Family Art Night
- o May 17<sup>th</sup> Bagdad Days
- o May 21<sup>st</sup>, 2025 Chamber Member Luncheon
- o May 23 25<sup>th</sup> Triple World Ranking Shows @ Lettleiki Icelandics
- o May 29<sup>th</sup> Shelby Main Street Art Gallery Hop
- June
  - o June & July Lettleiki Icelandics Summer Camp
  - June 4<sup>th</sup> Midday Mixer @ KFB Shelbyville
  - o June 7<sup>th</sup> Shelby Main Street Faily Bingo Night
  - o June 9-14 Shelby County Fair
  - o June 17<sup>th</sup> Shelby County Classic Horse Show
  - o June 18 21 Shelby County Fair Horse Show
  - o June 18th, 2025 Midday Mixer @ Process Machinery
  - o June 28<sup>th</sup> Shelby Main Street Live Music on 6<sup>th</sup> St
- July
  - July 19 Aug 9<sup>th</sup> Bagdad Farmers Market Summer Concert Series
  - o July 4<sup>th</sup> Simpsonville's BOOM
  - o July 19<sup>th</sup> ReadyFest
  - o July 24<sup>th</sup> Shelby Main Street Horse Show Jubilee Kickoff Breakfast
  - $\circ$   $\:$  July 26^{th} Shelby Main Street Live Music on 6^{th} St
  - o July 30 August 2 Shelbyville Horse Show
- August
  - Aug 8<sup>th</sup>, 2025 Annual Golf Scramble
  - o Aug 9<sup>th</sup> Shelby Main Street Live Music on 6<sup>th</sup> St
  - o Aug 23<sup>rd</sup> Shelby Main Street Family Scavenger Hunt
- September
  - $\circ$  Sept  $13^{th} 15^{th}$  Annual Shelby Co Toy Run
  - o Sept 13<sup>th</sup> Shelby Main Street Live Music on 6<sup>th</sup> ST
  - o Sept 13<sup>th</sup> Simpsonville Fall Festival
  - Sept 16<sup>th</sup> Networking Roundtable
  - Sept 24<sup>th</sup> Midday Mixer @ KFB Simpsonville
  - o Sept 27<sup>th</sup> Shelby Main Street Jeep Invasion
- October
  - o Oct 4<sup>th</sup> Shelby Main Street Family Game Night
  - o Oct 9th Shelby Main Street Sunset Soiree on 6th
  - o Oct 25<sup>th</sup> Shelby Main Street Downtown Trick or Treating
- November
  - o Nov Trims & Whims
  - o Nov 8<sup>th</sup> Shelby Main Street Celebration of Lights

- Nov 11<sup>th</sup>, 2025 Annual Awards & Member Luncheon
- o Nov 22<sup>nd</sup> Turkey Trot
- Nov 29<sup>th</sup> Shelby Main Street Shop Small Business Saturday
- December
  - o December Shelby County Christmas Parade

### Mar 15<sup>th</sup>, 2025 – Shelby Showcase

| CHAMBER<br>CHAMBER<br>CHAMBER<br>CHI 200<br>CHI | Shelby Show<br>Shelby County High S<br>1701 Frankfort Rd, Sl<br>MARCH 15 <sup>TH</sup> , 2025<br>10AM – 2PM | School                           |
|------------------------------------------------------------------------------------------------------------------------------------------------------------------------------------------------------------------------------------------------------------------------------------------------------------------------------------------------------------------------------------------------------------------------------------------------------------------------------------------------------------------------------------------------------------------------------------------------------------------------------------------------------------------------------------------------------------------------------------------------------------------------------------------------------------------------------------------------------------------------------------------------------------------------------------------------------------------------------------------------------------------------------------------------------------------------------------------------------------------------------------------------------------------------------------------------------------------------------------------------------------------------------------------------------------------------------------------------------------------------------------------------------------------------------------------------------------------------------------------------------------------------------------------------------------------------------------------------------------------------------------------------------------------------------------------------------------------------------------------------------------------------------------------------------------------------------------------------------------------------------------------------------------------------------------------------------------------------------------------------------------------------------------------------------------------------------------------------------------------------------------------------------------------------------------------------------------------------------------------------------------------------------------------------------------------------------------------------------------------------------------------------------------------------------------------------------------------------------------------------------------------------------------------------------------------------------------------------------|-------------------------------------------------------------------------------------------------------------|----------------------------------|
| <ul> <li>I want to be a Sponsor (Sponsorship le</li> <li>Presenting Sponsor (\$2,500)</li> <li>Community Benefactor (\$1,000)</li> <li>Tote Bag (\$1000)</li> </ul>                                                                                                                                                                                                                                                                                                                                                                                                                                                                                                                                                                                                                                                                                                                                                                                                                                                                                                                                                                                                                                                                                                                                                                                                                                                                                                                                                                                                                                                                                                                                                                                                                                                                                                                                                                                                                                                                                                                                                                                                                                                                                                                                                                                                                                                                                                                                                                                                                                  | evels with benefits on 2nd page)<br>Community Pa<br>Student Prize S<br>Grand Prize Sp                       | rtner (\$750)<br>Sponsor (\$500) |
| <ul> <li>I want to be an Exhibitor/Booth only for the member rate of \$200</li> <li>I want to be an Exhibitor/Booth only for the non-member rate of \$440</li> </ul>                                                                                                                                                                                                                                                                                                                                                                                                                                                                                                                                                                                                                                                                                                                                                                                                                                                                                                                                                                                                                                                                                                                                                                                                                                                                                                                                                                                                                                                                                                                                                                                                                                                                                                                                                                                                                                                                                                                                                                                                                                                                                                                                                                                                                                                                                                                                                                                                                                 |                                                                                                             |                                  |
| <ul> <li>\$50 Additional. Yes! I want to have my business spotlighted!</li> <li>Your business mentioned the week of Shelby Showcase with a minimum of 5 shared promotional mentions and inclusion in social media.</li> </ul>                                                                                                                                                                                                                                                                                                                                                                                                                                                                                                                                                                                                                                                                                                                                                                                                                                                                                                                                                                                                                                                                                                                                                                                                                                                                                                                                                                                                                                                                                                                                                                                                                                                                                                                                                                                                                                                                                                                                                                                                                                                                                                                                                                                                                                                                                                                                                                        |                                                                                                             |                                  |
| Sign Up and Pay Online at www.ShelbyCountyKyChamber.com<br>Payment <u>must</u> accompany your registration. Space is limited!                                                                                                                                                                                                                                                                                                                                                                                                                                                                                                                                                                                                                                                                                                                                                                                                                                                                                                                                                                                                                                                                                                                                                                                                                                                                                                                                                                                                                                                                                                                                                                                                                                                                                                                                                                                                                                                                                                                                                                                                                                                                                                                                                                                                                                                                                                                                                                                                                                                                        |                                                                                                             |                                  |
| Business/Organization                                                                                                                                                                                                                                                                                                                                                                                                                                                                                                                                                                                                                                                                                                                                                                                                                                                                                                                                                                                                                                                                                                                                                                                                                                                                                                                                                                                                                                                                                                                                                                                                                                                                                                                                                                                                                                                                                                                                                                                                                                                                                                                                                                                                                                                                                                                                                                                                                                                                                                                                                                                |                                                                                                             |                                  |
| Contact Person                                                                                                                                                                                                                                                                                                                                                                                                                                                                                                                                                                                                                                                                                                                                                                                                                                                                                                                                                                                                                                                                                                                                                                                                                                                                                                                                                                                                                                                                                                                                                                                                                                                                                                                                                                                                                                                                                                                                                                                                                                                                                                                                                                                                                                                                                                                                                                                                                                                                                                                                                                                       |                                                                                                             |                                  |
| Phone<br>Email                                                                                                                                                                                                                                                                                                                                                                                                                                                                                                                                                                                                                                                                                                                                                                                                                                                                                                                                                                                                                                                                                                                                                                                                                                                                                                                                                                                                                                                                                                                                                                                                                                                                                                                                                                                                                                                                                                                                                                                                                                                                                                                                                                                                                                                                                                                                                                                                                                                                                                                                                                                       | _Alternate Phone<br>Fax                                                                                     |                                  |
| <ul> <li>Check Enclosed</li> <li>Please apply my Sponsorship credits (for upper tier members only)</li> <li>Please charge my Visa/MasterCard/Discover/American Express<br/>Credit Card# Expiration / 3 Digit code</li> </ul>                                                                                                                                                                                                                                                                                                                                                                                                                                                                                                                                                                                                                                                                                                                                                                                                                                                                                                                                                                                                                                                                                                                                                                                                                                                                                                                                                                                                                                                                                                                                                                                                                                                                                                                                                                                                                                                                                                                                                                                                                                                                                                                                                                                                                                                                                                                                                                         |                                                                                                             |                                  |
| We ask members to provide their own table cloth                                                                                                                                                                                                                                                                                                                                                                                                                                                                                                                                                                                                                                                                                                                                                                                                                                                                                                                                                                                                                                                                                                                                                                                                                                                                                                                                                                                                                                                                                                                                                                                                                                                                                                                                                                                                                                                                                                                                                                                                                                                                                                                                                                                                                                                                                                                                                                                                                                                                                                                                                      |                                                                                                             |                                  |
| Do you need access to an electrical outlet, if available? □ Yes □ No<br>Electrical access is available on a limited first-come basis. For office use                                                                                                                                                                                                                                                                                                                                                                                                                                                                                                                                                                                                                                                                                                                                                                                                                                                                                                                                                                                                                                                                                                                                                                                                                                                                                                                                                                                                                                                                                                                                                                                                                                                                                                                                                                                                                                                                                                                                                                                                                                                                                                                                                                                                                                                                                                                                                                                                                                                 |                                                                                                             |                                  |
| Questions? Contact Beth at <u>Beth@ShelbyCountyKYChamber.com</u>                                                                                                                                                                                                                                                                                                                                                                                                                                                                                                                                                                                                                                                                                                                                                                                                                                                                                                                                                                                                                                                                                                                                                                                                                                                                                                                                                                                                                                                                                                                                                                                                                                                                                                                                                                                                                                                                                                                                                                                                                                                                                                                                                                                                                                                                                                                                                                                                                                                                                                                                     |                                                                                                             | Date Received:                   |
| Mail to: Shelby County Chamber - 316 Main Stre                                                                                                                                                                                                                                                                                                                                                                                                                                                                                                                                                                                                                                                                                                                                                                                                                                                                                                                                                                                                                                                                                                                                                                                                                                                                                                                                                                                                                                                                                                                                                                                                                                                                                                                                                                                                                                                                                                                                                                                                                                                                                                                                                                                                                                                                                                                                                                                                                                                                                                                                                       | , эте. 2, эдегоууше, К.Ү. 40005                                                                             | Date Paid:                       |
| LESS THAN 19 BOOTHS LEFT AVAILABLE!                                                                                                                                                                                                                                                                                                                                                                                                                                                                                                                                                                                                                                                                                                                                                                                                                                                                                                                                                                                                                                                                                                                                                                                                                                                                                                                                                                                                                                                                                                                                                                                                                                                                                                                                                                                                                                                                                                                                                                                                                                                                                                                                                                                                                                                                                                                                                                                                                                                                                                                                                                  |                                                                                                             |                                  |
| <b>REGISTER NOW WHILE YOU STILL CAN!</b>                                                                                                                                                                                                                                                                                                                                                                                                                                                                                                                                                                                                                                                                                                                                                                                                                                                                                                                                                                                                                                                                                                                                                                                                                                                                                                                                                                                                                                                                                                                                                                                                                                                                                                                                                                                                                                                                                                                                                                                                                                                                                                                                                                                                                                                                                                                                                                                                                                                                                                                                                             |                                                                                                             |                                  |

### Aug 8th, 2025 – Annual Golf Scramble

### Nov 11<sup>th</sup>, 2025 – Annual Awards & Member Luncheon

Nov 22<sup>nd</sup> – Turkey Trot

Nov 29<sup>th</sup> - Shelby Main Street Shop Small Business Saturday