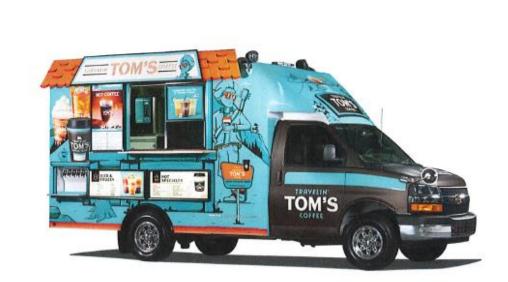

## Travelin' Tom's Coffee Truck is rolling in with your morning fuel!

Whether you like it hot or cold, espresso or frappe, or just need a pick me up energy drink, Tom's Coffee Truck has the drink for you!

Join us at Shelby Farms Senior Living for complimentary coffee during the Shelby County Chamber morning mixer.

April 16th 7:30am-9am

100 Williamsburg Dr Shelbyville, Ky 40065

SHELBY FARMS SENIOR LIVING April 17<sup>th</sup> – Networking Roundtable