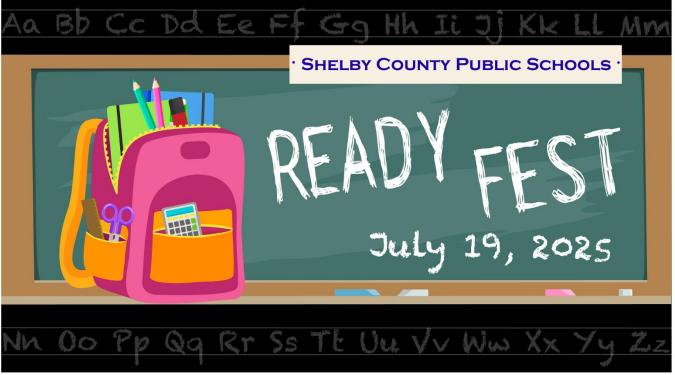

### July 19<sup>th</sup> – ReadyFest

July 24<sup>th</sup> - Shelby Main Street Horse Show Jubilee Kickoff Breakfast

July 26<sup>th</sup> - Shelby Main Street Live Music on 6<sup>th</sup> St

July 30 – August 2 – Shelbyville Horse Show