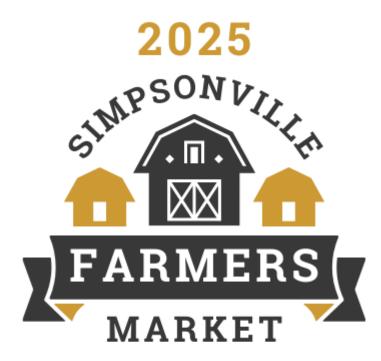

HOUSE

CONCESSIONS BY: PADDOCK COFFEE HOUSE BAGDAD RURITAN CLUB

FS

May  $3^{rd}$  – Kentucky Derby May 10 – Oct  $4^{th}$  – Every Saturday Simpsonville Farmers Market

### MAY 10TH- OCTOBER 4TH, 2025

### EVERY SATURDAY 9 AM TO NOON

WICHE PAVILION 106 OLD VEECHDALE ROAD

May 7<sup>th</sup> – Lunch and Learn with PassionTide Counseling

May 10<sup>th</sup> – Shelby Main Street Wild about Shelbyville Art & Music Festival