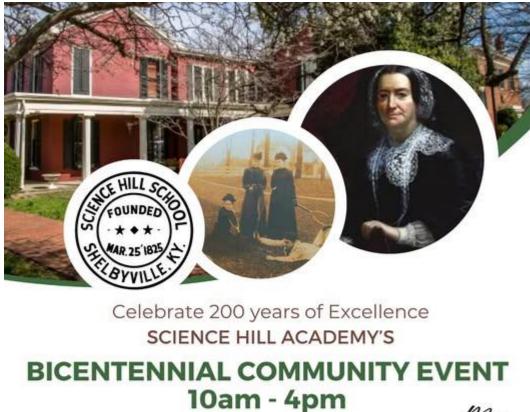

#### Mar 22<sup>nd</sup> – 2<sup>nd</sup> Annual Mac & Cheese Festival

Mar 22<sup>nd</sup> – Science Hill Academy's Bicentennial Community Event

Join us as we honor 200 years of history, education, and community! This FREE family friendly event is open to all and will take you on a journey through time. Celebrate the past, present, and future of Science Hill Academy with us! We can't wait to see you there!

Live Historical Reenactments | Fascinating Historical Artifacts | Campus Tours | Engaging Exhibits & Activities | And So Much More! Mar 24<sup>th</sup> – Dorman Center Annual Fundraiser Luncheon

To Register: https://www.zeffy.com/ticketing/ annual-fundraising-luncheon Mar 29<sup>th</sup> – Waddy Fire Dept Craft Vendor Fair